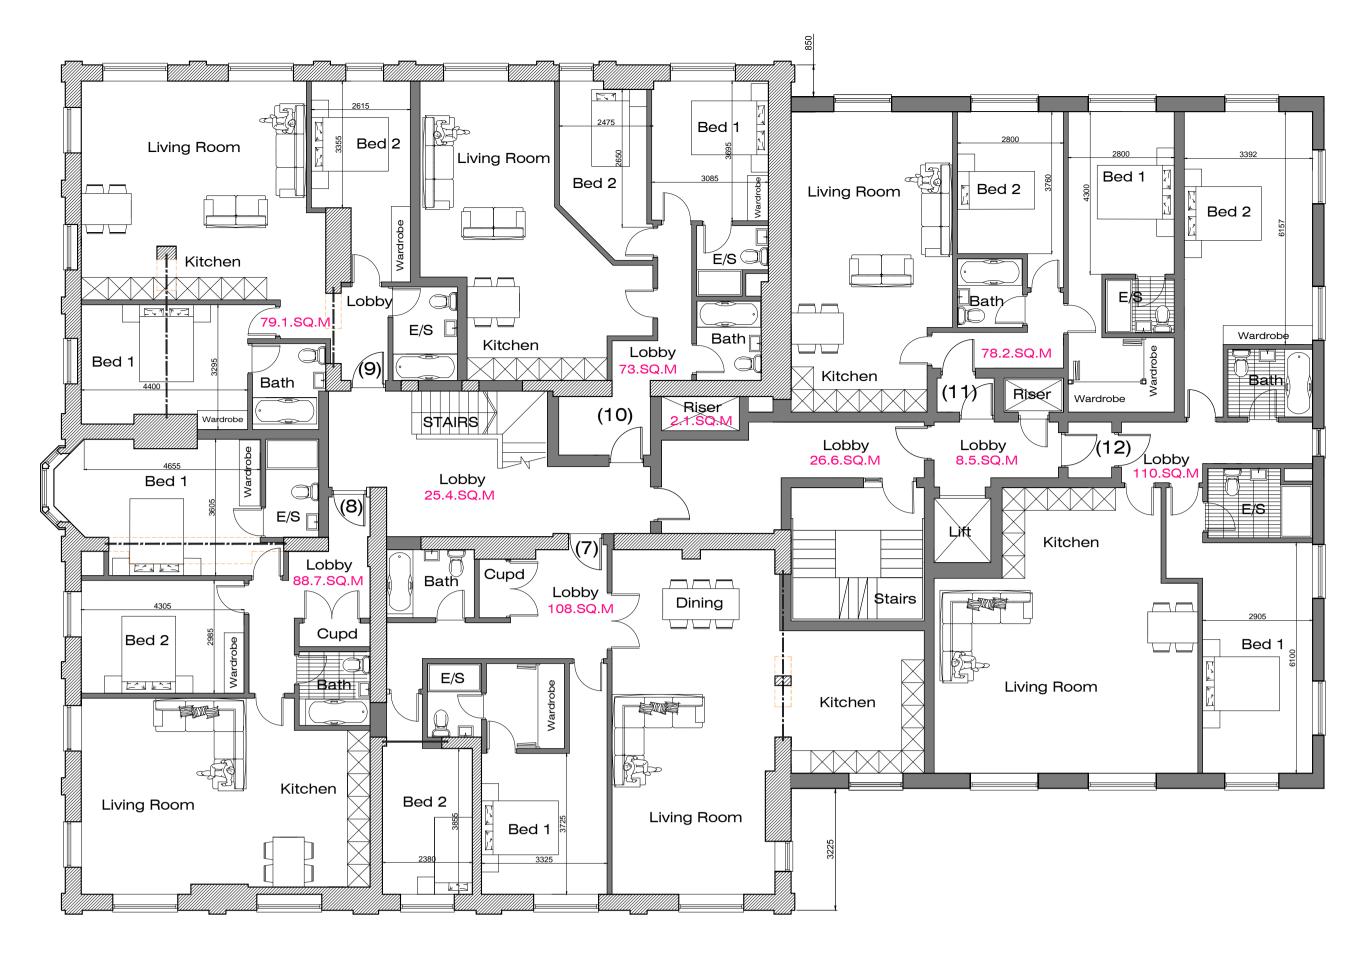

FLAT 1:88.4 SQ.M + 1 PARKING SPACE FLAT 2: 87.7 SQ.M + 1 PARKING SPACE FLAT 3: 79.2 SQ.M + 1 PARKING SPACE FLAT 4:73.4 SQ.M + 1 PARKING SPACE FLAT 5: 78.2 SQ.M + 1 PARKING SPACE FLAT 6: 110 SQ.M + 1 PARKING SPACE FLAT 7: 108 SQ.M + 1 PARKING SPACE FLAT 8: 88.7 SQ.M + 1 PARKING SPACE FLAT 9: 79.1 SQ.M + 1 PARKING SPACE FLAT 10:73 SQ.M + 1 PARKING SPACE FLAT 11: 78.2 SQ.M + 1 PARKING SPACE FLAT 12: 110 SQ.M + 1 PARKING SPACE FLAT 13: 77 SQ.M + 1 PARKING SPACE FLAT 14: 79 SQ.M + 1 PARKING SPACE FLAT 15: 79 SQ.M + 1 PARKING SPACE FLAT 16: 69 SQ.M + 1 PARKING SPACE FLAT 17:50 SQ.M + 1 PARKING SPACE FLAT 18: 57 SQ.M + 1 PARKING SPACE 231 SQ.M COMMUNAL ROOF TERRACE

## PROPOSED SECOND FLOOR PLAN Scale 1:100

PROPOSED FIRST FLOOR PLAN Scale 1:100

The contractor is to check and verify all building and site dimensions, levels, and sewer invert levels at connection points before work starts.