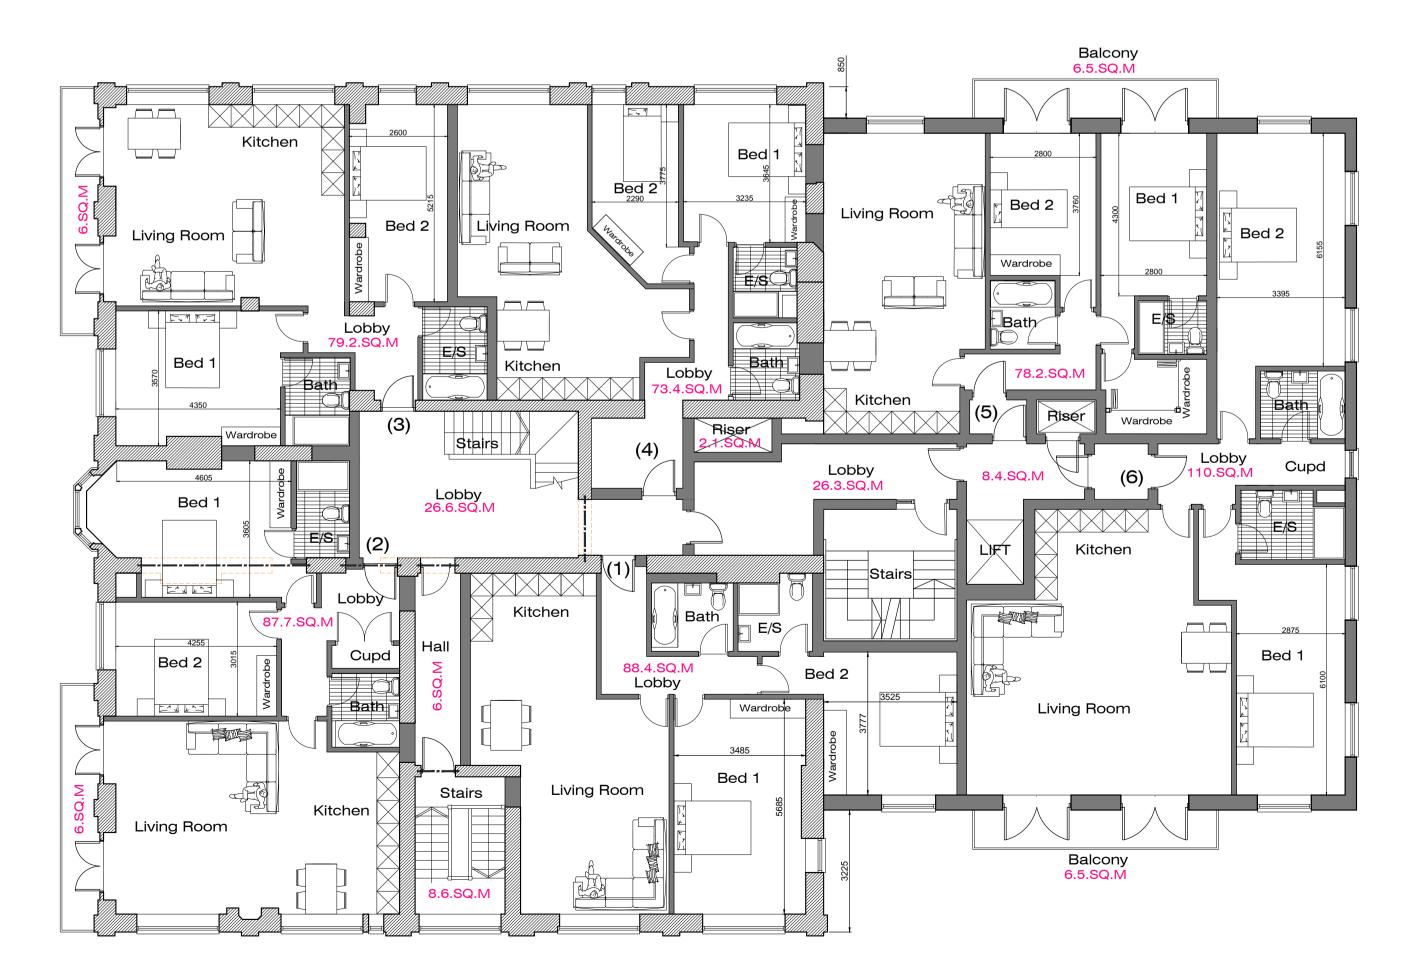

FLAT 1:88.4 SQ.M + 1 PARKING SPACE FLAT 2: 87.7 SQ.M + 1 PARKING SPACE FLAT 3: 79.2 SQ.M + 1 PARKING SPACE FLAT 4:73.4 SQ.M + 1 PARKING SPACE FLAT 5: 78.2 SQ.M + 1 PARKING SPACE FLAT 6: 110 SQ.M + 1 PARKING SPACE FLAT 7: 108 SQ.M + 1 PARKING SPACE FLAT 8: 88.7 SQ.M + 1 PARKING SPACE FLAT 9: 79.1 SQ.M + 1 PARKING SPACE FLAT 10:73 SQ.M + 1 PARKING SPACE FLAT 11: 78.2 SQ.M + 1 PARKING SPACE FLAT 12: 110 SQ.M + 1 PARKING SPACE FLAT 13: 77 SQ.M + 1 PARKING SPACE FLAT 14: 79 SQ.M + 1 PARKING SPACE FLAT 15: 79 SQ.M + 1 PARKING SPACE FLAT 16: 69 SQ.M + 1 PARKING SPACE FLAT 17:50 SQ.M + 1 PARKING SPACE FLAT 18: 57 SQ.M + 1 PARKING SPACE 231 SQ.M COMMUNAL ROOF TERRACE

## PROPOSED SECOND FLOOR PLAN Scale 1:100

PROPOSED FIRST FLOOR PLAN Scale 1:100

The contractor is to check and verify all building and site dimensions, levels, and sewer invert levels at connection points before work starts.